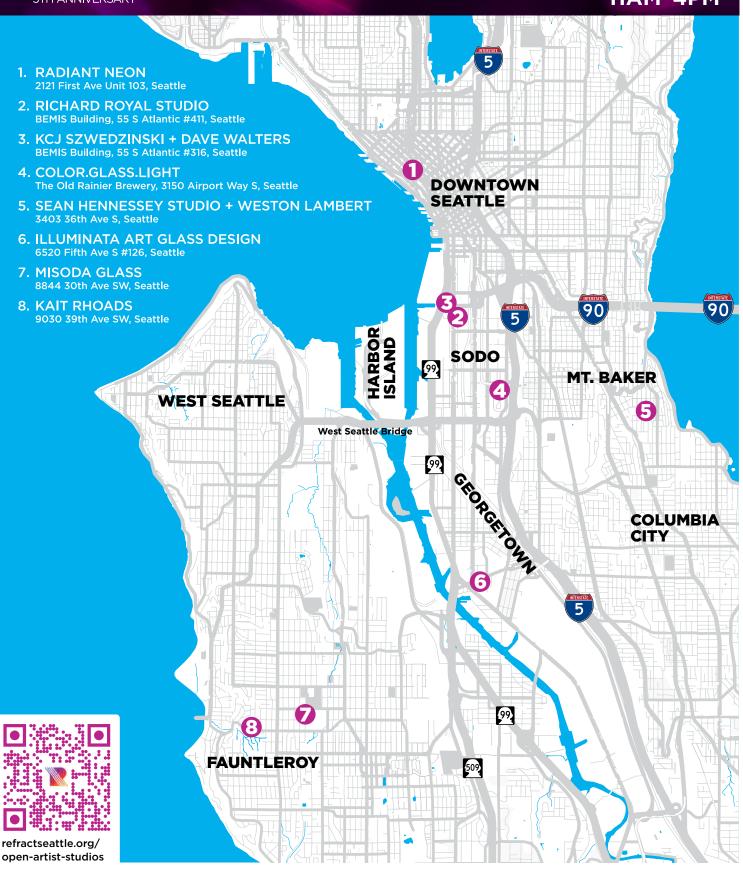

11:00AM-4:00PM | WORKSHOP FUSING WORKSHOP

Museum of Glass 1801 Dock St, Tacoma

11:00AM-4:00PM | OPEN STUDIO SEAN HENNESSEY & WESTON LAMBERT

Sean Hennessey Studio 3403 36th Ave S, Seattle

11:00AM-4:00PM | OPEN STUDIO
JULIE CONWAY

Illuminata Art Glass Design 6520 5th Ave S #126, Seattle

11:00AM-4:00PM | OPEN STUDIO MELISSA MISODA

Misoda Glass 8844 30th Ave SW, Seattle

11:00AM-4:00PM | OPEN STUDIO ALLESON BUCHANAN

Radiant Neon 2121 1st Ave Unit 103, Seattle

11:00AM-4:00PM | OPEN STUDIO RICHARD ROYAL

Richard Royal Studio 55 South Atlantic #411, Seattle

11:00AM-4:00PM | OPEN STUDIO KCJ SZWEDINSKI + DAVE WALTERS

David Walters Glass 55 South Atlantic #316, Seattle 11:00AM-4:00PM | OPEN STUDIO CARRIE GREY

Color.Glass.Light The Old Rainier Brewery 3150 Airport Way S, Seattle

11:00AM-4:00PM | OPEN STUDIO KAIT RHOADS

Kait Rhoads Studio 9030 39th Ave SW, Seattle

12:00PM-4:00PM | TOUR
COMPLEMENTARY TOUR NATHIE KATZOFF GALLERY

# SUNDAY, OCTOBER 15

11AM-4PM