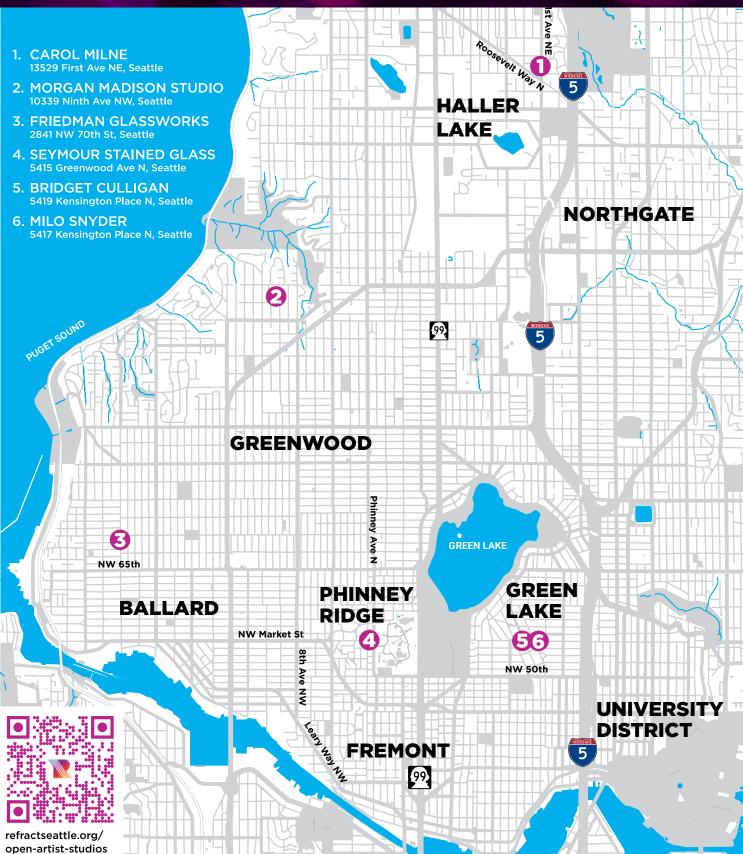

#### 11:00AM-4:00PM | OPEN STUDIO BRIDGET CULLIGAN

K Street Studio 5417 Kensington Place N, Seattle

## 11:00AM-4:00PM | OPEN STUDIO CAROL MILNE

Carol Milne Studio 13529 1st Ave NE, Seattle,

## 11:00AM-4:00PM | OPEN STUDIO CHARLES E. FRIEDMAN

Friedman Glassworks 2841 NW 70th St, Seattle

### 11:00AM-4:00PM | OPEN STUDIO MILO SNYDER

Milo Snyder Studio 5417 Kensington Pl N, Seattle

### 11:00AM-4:00PM | OPEN STUDIO MORGAN MADISON

Morgan Madison Studio 10339 9th Ave NW, Seattle

## 11:00AM-4:00PM | OPEN STUDIO KAREN SEYMOUR

Seymour Stained Glass 5415 Greenwood Ave N

# SATURDAY, OCTOBER 14

11AM-4PM